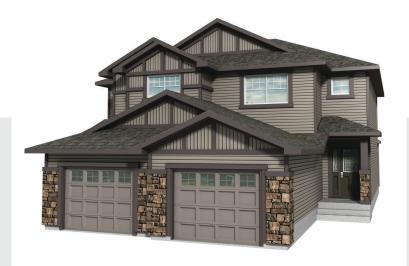

## The Kent (Birk) 1352 SQ FT 4407 6 Street NW

- Former showhome
- 3 bedrooms, 2.5 bathrooms
- U-shaped kitchen
- Large walk-in closet in the master bedroom
- · Laminate flooring on main floor
- Tile flooring in bathrooms
- Full height ceramic backsplash
- Stone added to front elevation
- Pre-cast concrete steps
- Rough-in in the basement for future bathroom
- 6 piece appliance package (washer, dryer, fridge, OTR, dishwasher, range)
- Decora style light switches and Decora outlets
- Air conditioning
- Security system
- Fence
- Full landscaping
- 10x10 rear deck
- Gasline to BBQ
- · Rough-in central VAC
- Ceiling fan in master bedroom
- Fabric window coverings
- Hunter Douglas blinds