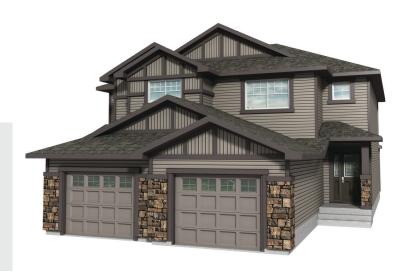

Maple Crest Showhome

4403 - 6 St. NW, Edmonton, AB. 587.524.2160

maplecrestsales@bedrockhomes.ca

Job # MPC-0-033793 Lot 62, Block 11, Plan 152-3661

| Notes: |  |  |  |
|--------|--|--|--|
|        |  |  |  |
|        |  |  |  |
|        |  |  |  |
|        |  |  |  |
|        |  |  |  |

## Maple Crest Showhome

4403 - 6 St. NW, Edmonton, AB. 587.524.2160

maplecrestsales@bedrockhomes.ca

Job # MPC-0-033793 Lot 62, Block 11, Plan 152-3661

Second Floor 672 sqft

bedrockhomes.ca

VISIT US AT ANY OF OUR SHOWHOMES! Monday - Thursday 3-8pm, Weekends & Holidays 12-5PM